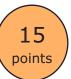

# 7 TENTS

Attach a tent to each tree, in a horizontally or vertically adjacent cell. Cells with tents do not touch each other, not even diagonally. Numbers outside the grid indicate the number of tents in that row or column.