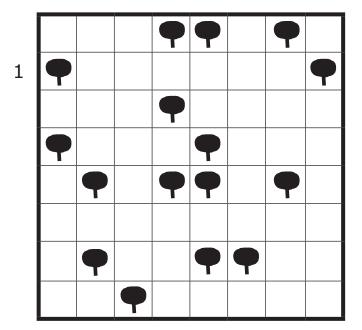

## 8 SKYSCRAPERS

Place the digits 1-6 in every row and column. Each digit indicates a skyscraper of that height. Numbers outside the grid indicate how many buildings are visible when looking from that side. Higher buildings block the view of lower buildings.