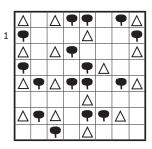

# 7 TENTS

Attach a tent to each tree, in a horizontally or vertically adjacent cell. Cells with tents do not touch each other, not even diagonally. Numbers outside the grid indicate the number of tents in that row or column.