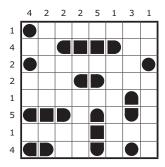

## 6 SNAKE

Find a snake in the grid whose head and tail are indicated by grey cells. The snake wriggles horizontally and vertically and never touches itself, not even diagonally. The digits outside the grid indicate the number of cells occupied by the snake in that row or column.