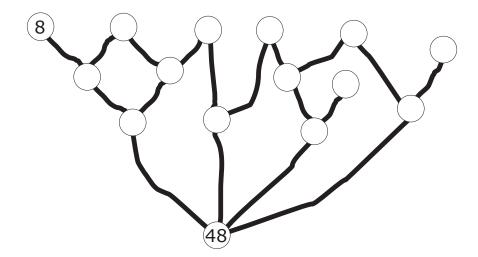

# 3 NUMBER TREE

Fill in the numbers 1 to 14 in such a way that the number in each circle is equal to the sum of the numbers in the circles into which it branches off from bottom to top.