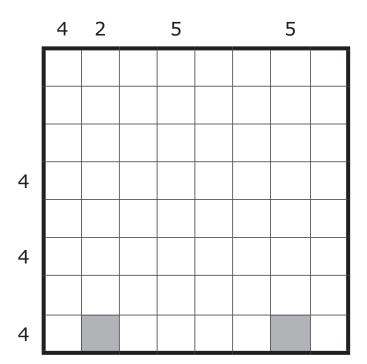

## 6 SNAKE

Find a snake in the grid whose head and tail are indicated by grey cells. The snake wriggles horizontally and vertically and never touches itself, not even diagonally. The digits outside the grid indicate the number of cells occupied by the snake in that row or column.