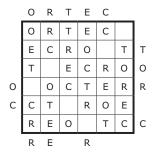

# 1 EASY AS ORTEC

Fill the grid with letters ORTEC so that each row and each column contains each letter exactly once. Some cells remain empty. Letters outside the grid indicate the first letter in that row or column from that direction.

#### 1 EASY AS ORTEC