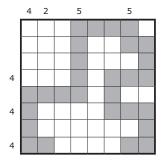

## 8 SKYSCRAPERS

Place the digits 1-6 in every row and column. Each digit indicates a skyscraper of that height. Numbers outside the grid indicate how many buildings are visible when looking from that side. Higher buildings block the view of lower buildings.