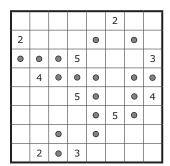

# 5 MINESWEEPER

Place 17 mines into empty cells in the grid. The numbers in the grid represent the number of mines in the neighbouring cells, including diagonal ones.

|   |   |   | 2 |   |
|---|---|---|---|---|
| 2 |   |   |   |   |
|   |   | 5 |   | 3 |
|   | 4 |   |   |   |
|   |   | 5 |   | 4 |
|   |   |   | 5 |   |
|   |   |   |   |   |
|   | 2 | 3 |   |   |