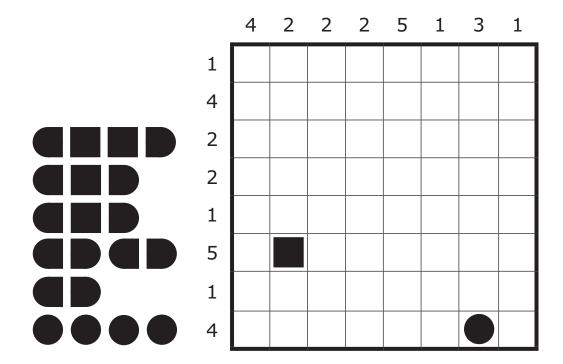

# 4 NO FOUR IN A ROW

Fill in the grid with 'X' or 'O' such that four consecutive 'X's and 'O's do not appear horizontally, vertically or diagonally.

| Г |   |   |   | 0 |   | 0 | 0 |
|---|---|---|---|---|---|---|---|
| 0 |   |   |   |   |   | 0 | 0 |
| Х |   |   | 0 |   |   |   | 0 |
| 0 |   | 0 | 0 |   | X |   |   |
| Х |   |   | 0 |   |   |   |   |
|   |   |   |   |   |   | 0 |   |
|   | Χ |   |   |   |   | X |   |
|   | 0 | 0 | 0 |   |   | Χ | Х |

## 6 SNAKE

Find a snake in the grid whose head and tail are indicated by grey cells. The snake wriggles horizontally and vertically and never touches itself, not even diagonally. The digits outside the grid indicate the number of cells occupied by the snake in that row or column.

# 7 TENTS

Attach a tent to each tree, in a horizontally or vertically adjacent cell. Cells with tents do not touch each other, not even diagonally. Numbers outside the grid indicate the number of tents in that row or column.

## 8 SKYSCRAPERS

Place the digits 1-6 in every row and column. Each digit indicates a skyscraper of that height. Numbers outside the grid indicate how many buildings are visible when looking from that side. Higher buildings block the view of lower buildings.

## 9 BATTLESHIPS

Place the given ships in the grid, so that they do not touch each other, not even diagonally. Numbers outside the grid indicate how many cells are occupied by ship segments.