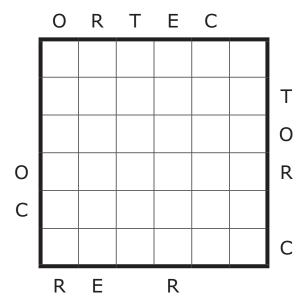

# 1 EASY AS ORTEC

Fill the grid with letters ORTEC so that each row and each column contains each letter exactly once. Some cells remain empty. Letters outside the grid indicate the first letter in that row or column from that direction.