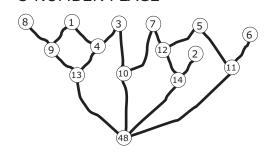

# 3 NUMBER TREE

Fill in the numbers 1 to 14 in such a way that the number in each circle is equal to the sum of the numbers in the circles into which it branches off from bottom to top.