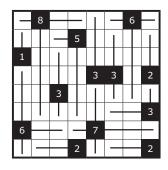

indicates a skyscraper of that height. Numbers outside the grid indicate how many buildings are visible when looking from that side. Higher buildings block the view of lower buildings.



## 9 BATTLESHIPS

Place the given ships in the grid, so that they do not touch each other, not even diagonally. Numbers outside the grid indicate how many cells are occupied by ship segments.



# WCPN Dutch Puzzle Championships 2017

# Part I - Classic

# 10 NUMBER PLACE

Place the 4- and 5-digit numbers in the grid, from left to right or from top to bottom.

| 2143  |
|-------|
| 2307  |
| 2844  |
| 3916  |
| 4920  |
| 5507  |
| 21932 |
| 26485 |
| 56928 |
| 63579 |
| 66723 |

73014 91571



# WCPN Dutch Puzzle Championships 2017

Part I - Classic - solutions

#### 1 EASY AS ORTEC



#### 2 FOUR WINDS



## 3 NUMBER PLACE



## 4 NO FOUR ...

| Х | Х | 0 | 0 | 0 | Х | 0 | 0 |
|---|---|---|---|---|---|---|---|
| 0 | 0 | Х | Х | Х | 0 | 0 | 0 |
| Х | Х | 0 | 0 | Х | Х | 0 | 0 |
| 0 | Х | 0 | 0 | 0 | Х | Х | Х |
| Х | Х | 0 | 0 | Х | Х | 0 | 0 |
| 0 | 0 | Х | Х | 0 | 0 | 0 | Х |
| Χ | Χ | 0 | 0 | Χ | Χ | Χ | 0 |
| Х | 0 | 0 | 0 | Х | 0 | Х | Х |

5 MINESWEEPER



6 SNAKE



## 7 TENTS



8 SKYSCRAPERS



9 BATTLESHIPS



## 10 NUMBER PLACE

| 3 | 9 | 1 | 6 |   |   |   |   |
|---|---|---|---|---|---|---|---|
|   | 1 |   | 6 | 3 | 5 | 7 | 9 |
| 5 | 5 | 0 | 7 |   |   |   |   |
|   | 7 |   | 2 | 1 | 9 | 3 | 2 |
| 2 | 1 | 4 | 3 |   | 2 |   | 6 |
| 3 |   | 9 |   | 2 | 8 | 4 | 4 |
| 0 |   | 2 |   |   |   |   | 8 |
| 7 | 3 | 0 | 1 | 4 |   |   | 5 |

Puzzle design: Hns Eendebak

© WCPN 2017