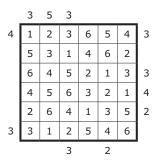

# 3 NUMBER TREE

Fill in the numbers 1 to 14 in such a way that the number in each circle is equal to the sum of the numbers in the circles into which it branches off from bottom to top.