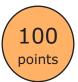

#### 1 SKYSCRAPERS - clustered

|   |   | 3 |   |   |   | 3 |   |   | _ |
|---|---|---|---|---|---|---|---|---|---|
| 2 | 3 | 2 | 1 | 4 | 1 | 2 | 3 | 4 |   |
|   | 4 | 3 | 2 | 1 | 2 | 3 | 4 | 1 |   |
| 2 | 1 | 4 | 3 | 2 | 4 | 1 | 2 | 3 | 2 |
|   | 2 | 1 | 4 | 3 | 3 | 4 | 1 | 2 |   |
| 3 | 1 | 3 | 4 | 2 | 4 | 1 | 3 | 2 | 3 |
|   | 4 | 2 | 1 | 3 | 1 | 2 | 4 | 3 |   |
| 3 | 2 | 1 | 3 | 4 | 2 | 3 | 1 | 4 |   |
|   | 3 | 4 | 2 | 1 | 3 | 4 | 2 | 1 | 3 |
|   |   |   | 3 |   | 2 |   |   |   | - |