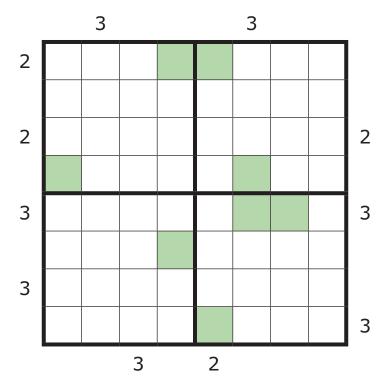

#### 1 SKYSCRAPERS - clustered

The grid is divided in four 4x4 blocks. Each block is a small skyscrapers-puzzle. Place the digits 1-4 in every row and column. Each digit indicates a skyscraper of that height. Numbers outside the grid indicate how many buildings are visible when looking from that side. Larger buildings block the view of smaller buildings.

The digits in the green cells are hints for the direct adjacent blocks. A digit in a corner with two adjacent blocks is valid for both blocks. **All** possible green cells are given.