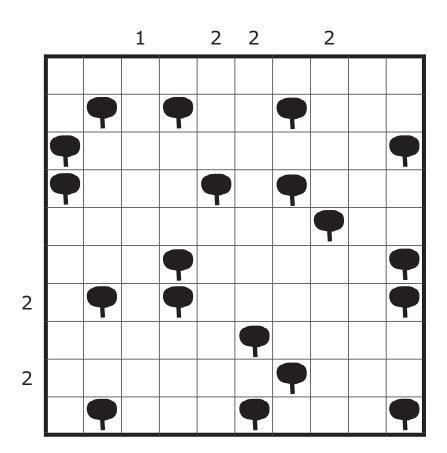

## 6 TENTS

Attach a tent to each tree, in a horizontally or vertically adjacent cell. Cells with tents do not touch each other, not even diagonally. Numbers outside the grid indicate the number of tents in that row or column.