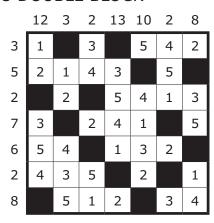

## 5 DOUBLE BLOCK

Blacken exactly two cells in each row and each column of the grid. Place digits 1-5 on each row and column. Numbers outside the grid indicate the sum of the digits between the two black cells in the corresponding row or column.

|   | 12 | 3 | 2 | 13 | 10 | 2 | 8 |
|---|----|---|---|----|----|---|---|
| 3 |    |   |   |    |    |   |   |
| 5 |    |   |   |    |    |   |   |
| 2 |    |   |   |    |    |   |   |
| 7 |    |   |   |    |    |   |   |
| 6 |    |   |   |    |    |   |   |
| 2 |    |   |   |    |    |   |   |
| 8 |    |   |   |    |    |   |   |