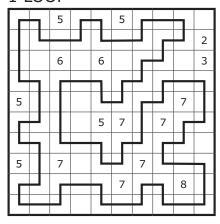

## 1 LOOP

Draw a single non-intersecting loop that connects the centers of some of the grid cells. The numbered cells can not be passed through. The numbers in cells indicate how many of the eight surrounding cells are part of the loop.

|   | 5 |   | 5 |   |   |   |   |
|---|---|---|---|---|---|---|---|
|   |   |   |   |   |   |   | 2 |
|   | 6 | 6 |   |   |   |   | 3 |
|   |   |   |   |   |   |   |   |
| 5 |   |   |   |   |   | 7 |   |
|   |   | 5 | 7 |   | 7 |   |   |
|   |   |   |   |   |   |   |   |
| 5 | 7 |   |   | 7 |   |   |   |
|   |   |   | 7 |   |   | 8 |   |
|   |   |   |   |   |   |   |   |