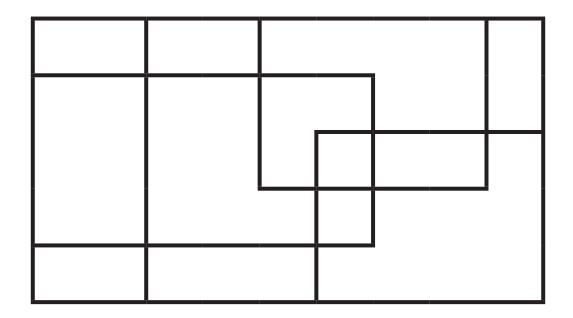

## 2 RECTANGLES

How many rectangles can be found in the drawing? A square is also a rectangle.

## Score:

20 points for correct answer
5 points for one rectangle less or more
0 points for two rectangles less or more
0 points for no answer
-10 points for three or more rectangles less or more

## 2 RECTANGLES

23 rectangles

3 DOMINO

| 0 | 1 | 6 | 4 | 3 | 2 | 6 | 2 |
|---|---|---|---|---|---|---|---|
| 0 | 1 | 5 | 0 | 6 | 1 | 1 | 1 |
| 5 | 2 | 3 | 4 | 6 | 0 | 5 | 5 |
| 6 | 2 | 3 | 2 | 5 | 3 | 4 | 1 |
| 4 | 1 | 4 | 1 | 5 | 0 | 4 | 2 |
| 3 | 3 | 3 | 0 | 2 | 5 | 4 | 6 |
| 3 | 6 | 0 | 5 | 2 | 6 | 0 | 4 |