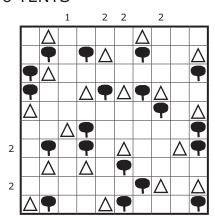

## 6 TENTS

Attach a tent to each tree, in a horizontally or vertically adjacent cell. Cells with tents do not touch each other, not even diagonally. Numbers outside the grid indicate the number of tents in that row or column.