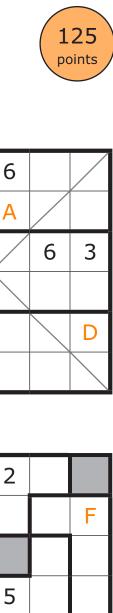

# WCPN Dutch Sudoku Championships 2018

Saturday June 9th, 2018

Part III - Sprint

12 minutes

| puzzle  | points |      |  |
|---------|--------|------|--|
| 1 Relay | 125    |      |  |
|         |        | <br> |  |
|         |        |      |  |

### 1 RELAY

This is a relay-round where the values found for letters have to be transposed to the next puzzle.

- 1 Classic sudoku: Place the digits from 1 to 6 in every row, column, and 2x3 block.
- 2 Diagonal sudoku: Apply classic sudoku rules. The digits from 1 to 6 also have to be placed on the main diagonals.
- 3 Max Ascending sudoku: Apply classic sudoku rules. Clues outside the grid indicate the length of the longest connected serie(s) of ascending digits in the corresponding direction.
- 4 Scattered sudoku: Place the digits from 1 to 6 in every row, column, bold outlined area and the grey cells.

#### Score:

25 points for each correctly solved grid

Complete puzzle:

4x25 plus 25 points = 125 points.